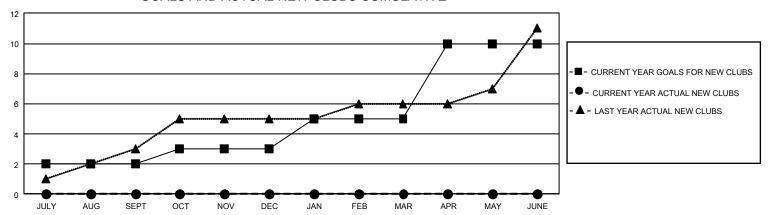

## GMT Constitutional Area 3, Group H

REPORT DOES NOT INCLUDE CLUBS IN UNDISTRICTED AREAS.

| Clubs         |               |             |               | Members               |                        |                         |                                                    |  |
|---------------|---------------|-------------|---------------|-----------------------|------------------------|-------------------------|----------------------------------------------------|--|
|               | RESULTS FOR   | R 2020-2021 |               | RESULTS FOR 2020-2021 |                        |                         |                                                    |  |
| QUARTER       | NEW CLUB GOAL | NEW CLUBS   | DROPPED CLUBS | QUARTER MEME          | BER GROWTH NET<br>GOAL | MEMBER GROWTH<br>ACTUAL | DROPPED<br>MEMBERS ACTUAL<br>(including transfers) |  |
| JULY/AUG/SEPT | 6             | 0           | 5             | JULY/AUG/SEPT         | 256                    | 142                     | 411                                                |  |
| OCT/NOV/DEC   | 3             | 0           | 0             | OCT/NOV/DEC           | 380                    | 197                     | 90                                                 |  |
| JAN/FEB/MAR   | 6             | 0           | 0             | JAN/FEB/MAR           | 430                    | 0                       | 0                                                  |  |
| APR/MAY/JUNE  | 15            | 0           | 0             | APR/MAY/JUNE          | 583                    | 0                       | 0                                                  |  |

## GOALS AND ACTUAL NEW CLUBS CUMULATIVE