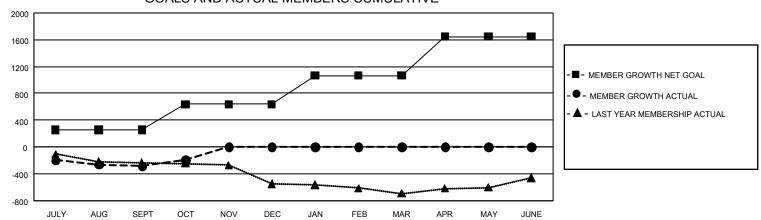

## GMT Constitutional Area 3, Group H

REPORT DOES NOT INCLUDE CLUBS IN UNDISTRICTED AREAS.

| Clubs         |               |             |               | Members               |                        |                         |                                                    |  |
|---------------|---------------|-------------|---------------|-----------------------|------------------------|-------------------------|----------------------------------------------------|--|
|               | RESULTS FOR   | R 2020-2021 |               | RESULTS FOR 2020-2021 |                        |                         |                                                    |  |
| QUARTER       | NEW CLUB GOAL | NEW CLUBS   | DROPPED CLUBS | QUARTER MEME          | BER GROWTH NET<br>GOAL | MEMBER GROWTH<br>ACTUAL | DROPPED<br>MEMBERS ACTUAL<br>(including transfers) |  |
| JULY/AUG/SEPT | 6             | 0           | 5             | JULY/AUG/SEPT         | 256                    | 142                     | 411                                                |  |
| OCT/NOV/DEC   | 3             | 0           | 0             | OCT/NOV/DEC           | 380                    | 197                     | 90                                                 |  |
| JAN/FEB/MAR   | 6             | 0           | 0             | JAN/FEB/MAR           | 430                    | 0                       | 0                                                  |  |
| APR/MAY/JUNE  | 15            | 0           | 0             | APR/MAY/JUNE          | 583                    | 0                       | 0                                                  |  |

## GOALS AND ACTUAL MEMBERS CUMULATIVE

| DROPPED CLUBS: 5  |     | 110 CLUBS OF 504 ADDED 1 OR MORE<br>NEW MEMBERS | GENDER DISTRIBUTION  MALE 8,423 (55.18%) |                |       |
|-------------------|-----|-------------------------------------------------|------------------------------------------|----------------|-------|
| DROPPED MEMBERS   |     |                                                 | FEMALE                                   | 6,842 (44.82%) |       |
| DECEASED          | 51  | CLICK HERE FOR CHARLE ATIVE                     | TOTAL FAMILY UNIT MEMBERS                |                | 7,917 |
| CLUB CANCELLED 14 |     | CLICK HERE FOR CUMULATIVE  MEMBERSHIP DATA      | FAMILY MEMBERS PAYING HALF DUES          |                | 4,040 |
| OTHER             | 436 |                                                 | I AWILL WEWDERS FATING HALF DOES         |                | 7,040 |
| TOTAL             | 501 |                                                 |                                          |                |       |